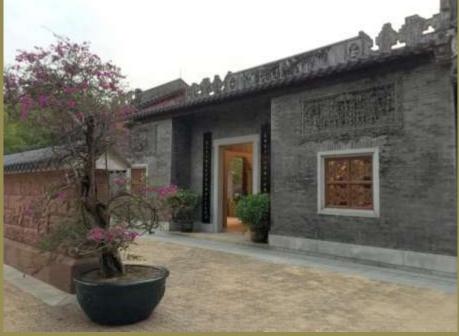

# Architectures and buildings of Lingnan style stand around the pond

The rocks and stones are mainly from Tai Hu in Yingde, China 英德太湖石

## Laced walls Finely crafted roof

P.IIII

144

IL STREET

Indeed an oasis in the concrete city