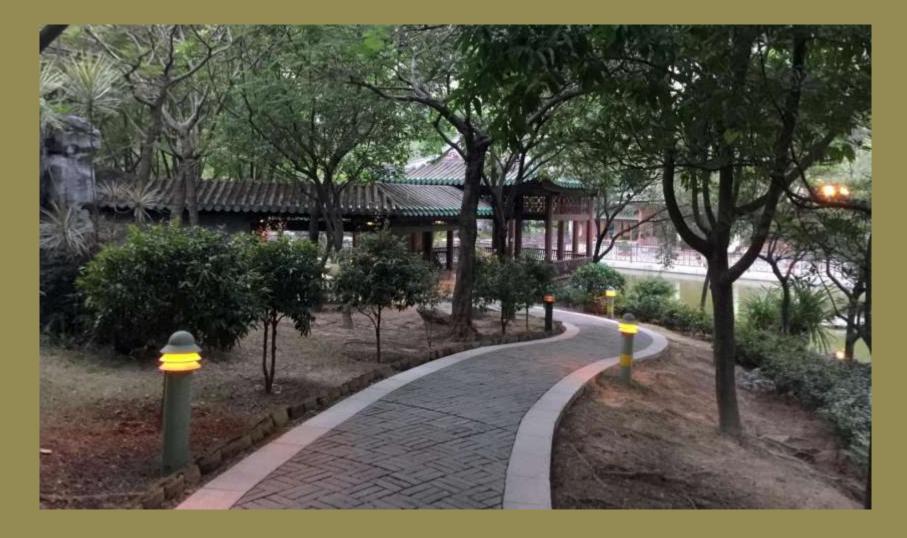

#### The winding bridges are modelled after the Lingnan style...

## ...so are the corridors

Cascades and waterfalls