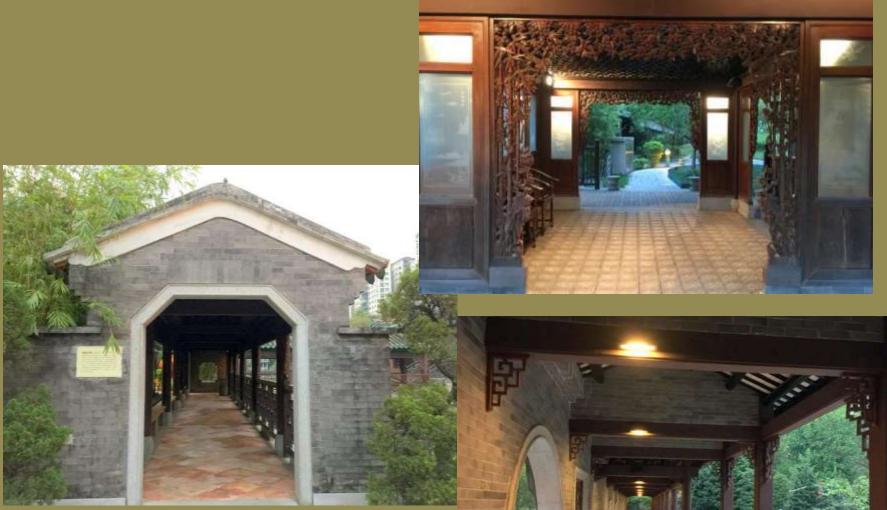

## Archways are of different styles

#### The same with the corridors

| 泰然自若【嶺南之風】十景之一         |
|------------------------|
| 與水榭遙望便是亞字亭,亭前水池,清鑑可人。  |
| 亞字亭做形嬌俏,和風四面,於此亭·卜坐,頓有 |
| 泰然自若之感,故名。又池中有龜島鶴島,此靈  |
| 物亦泰然自若。                |