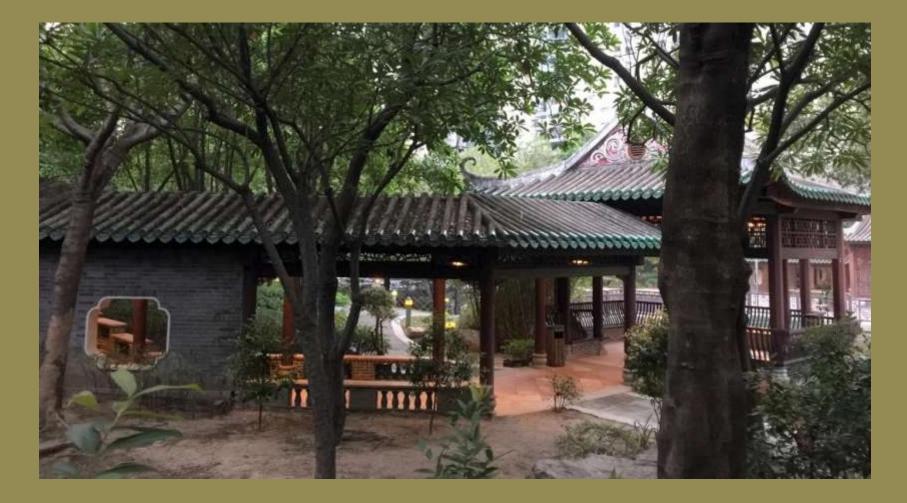

# Architectures and buildings of Lingnan style stand around the pond

The rocks and stones are mainly from Tai Hu in Yingde, China 英德太湖石

## ...so are the corridors

Cascades and waterfalls

## Old trees and shades

Manicured garden and well maintained paths