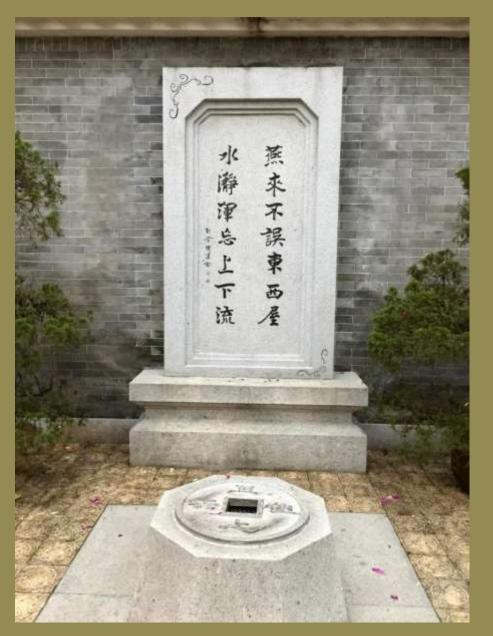

## The "Arrival of the Phoenix", a good luck symbol 有鳳來儀

Couplet of a professor specializing in classical Chinese