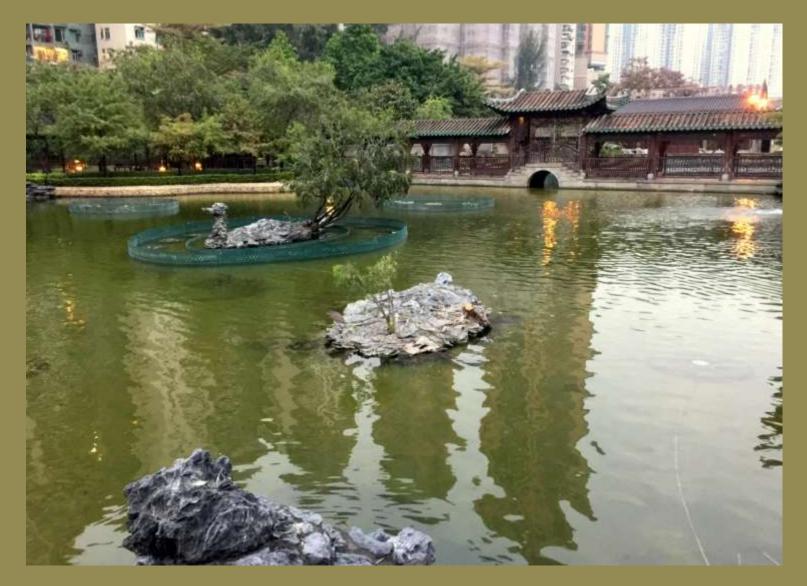

#### It is literally the estate's grand backyard

20% is devoted to a pond situated right in the center of the park Different rockscapes fill the pond

# Architectures and buildings of Lingnan style stand around the pond

The rocks and stones are mainly from Tai Hu in Yingde, China 英德太湖石