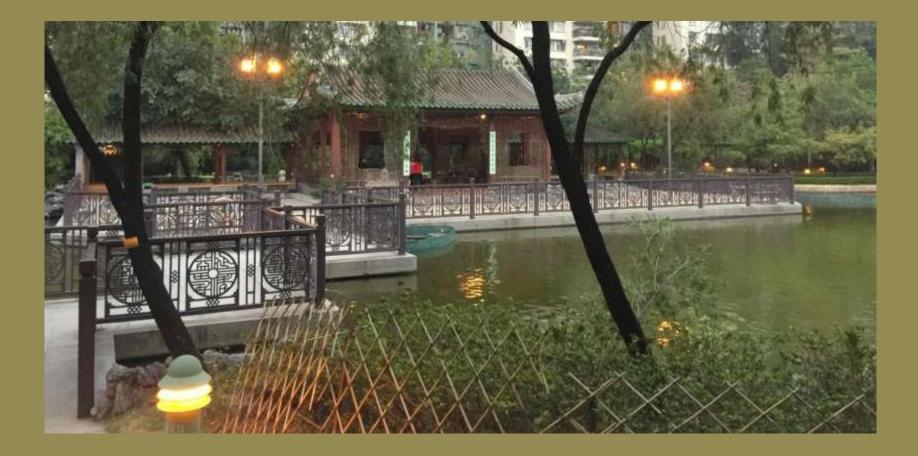

# Architectures and buildings of Lingnan style stand around the pond

The rocks and stones are mainly from Tai Hu in Yingde, China 英德太湖石

## Archways are of different styles