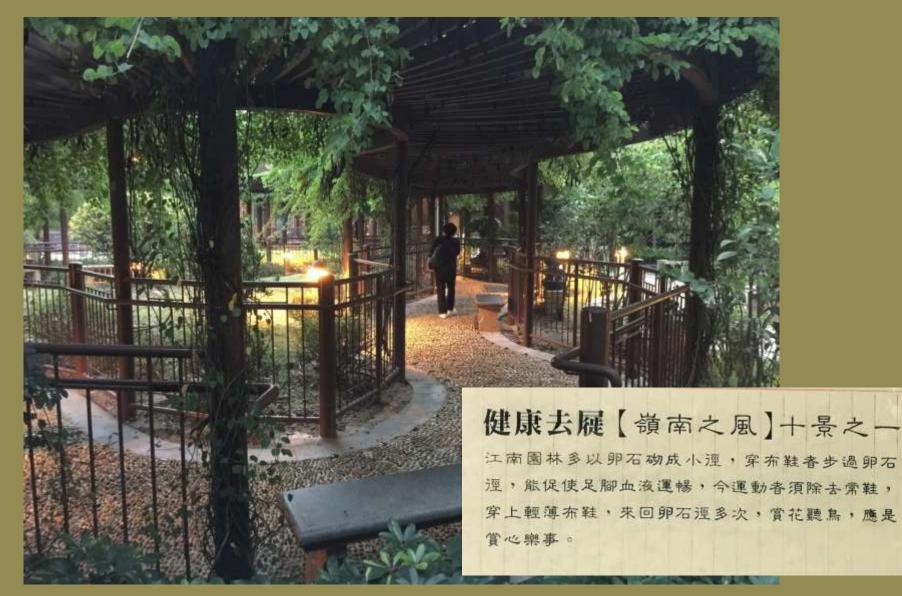

### Ten labelled scenic spots

One of which is the "The pebble path" for barefoot walking to improve circulation and health