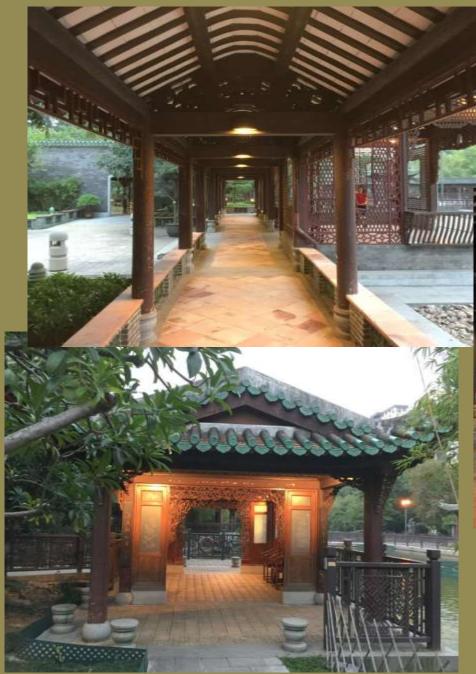

## ...so are the corridors

Cascades and waterfalls

## Archways are of different styles