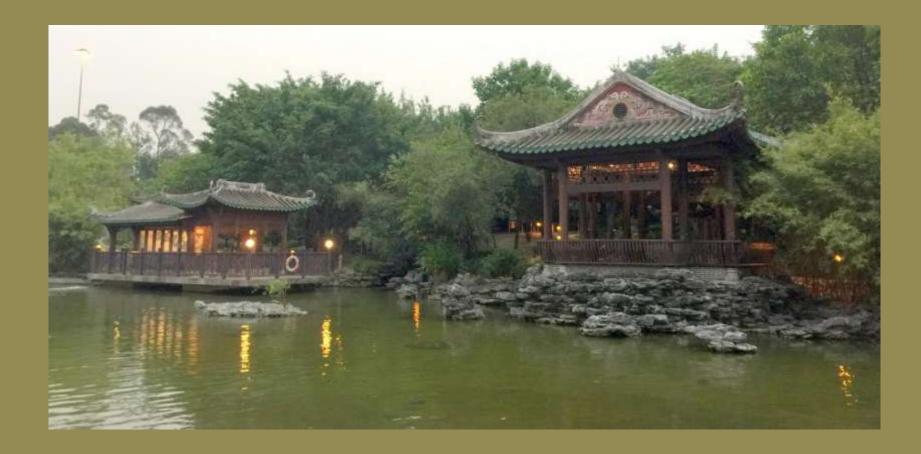

# Architectures and buildings of Lingnan style stand around the pond

The rocks and stones are mainly from Tai Hu in Yingde, China 英德太湖石

#### The winding bridges are modelled after the Lingnan style...

## ...so are the corridors

Cascades and waterfalls